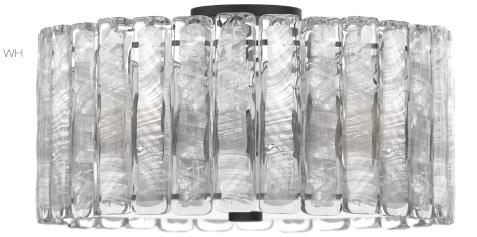

## Xylo Semi Flush

Unique hand crafted luminaire composed of recycled glass. Together they create a beautiful light pattern, a work of art. Includes bottom diffuser of white acrylic.

Dimmable with ELV or Triac dimmer.

MB6 Lamps not included.

| Model<br>CL162 |                                                          | <b>BL</b> black<br><b>BZ</b> bronze |                                                   |  |
|----------------|----------------------------------------------------------|-------------------------------------|---------------------------------------------------|--|
|                | Color                                                    | Finish                              | Lamp                                              |  |
|                | FR                                                       | BL                                  | MB6                                               |  |
|                | AP apricot<br>CR clear<br>FR frost<br>RD red<br>WH white |                                     | D <b>LA12</b> LED A<br>D <b>MB6</b> Medi<br>Incar |  |