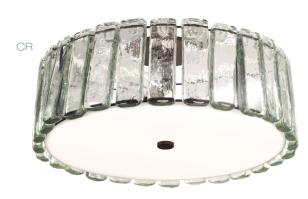

## Xylo Semi Flush

Unique hand crafted luminaire composed of recycled glass. Together they create a beautiful light pattern, a work of art. Includes bottom diffuser of white acrylic.

Dimmable with ELV or Triac dimmer.

MB6 Lamps not included.

| Model<br>CL162 |                                                          | <b>BL</b> black<br><b>BZ</b> bronze |                                                   |  |
|----------------|----------------------------------------------------------|-------------------------------------|---------------------------------------------------|--|
|                | Color                                                    | Finish                              | Lamp                                              |  |
|                | FR                                                       | BL                                  | MB6                                               |  |
|                | AP apricot<br>CR clear<br>FR frost<br>RD red<br>WH white |                                     | D <b>LA12</b> LED A<br>D <b>MB6</b> Medi<br>Incar |  |