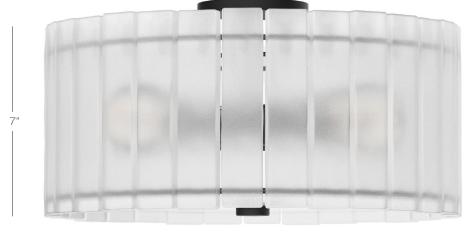

White Acrylic Diffuser

## Xylo Semi Flush

Unique hand crafted luminaire composed of recycled glass. Together they create a beautiful light pattern, a work of art. Includes bottom diffuser of white acrylic.

Dimmable with ELV or Triac dimmer.